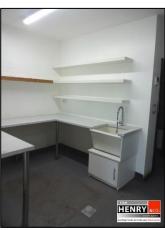

### **ACCOMMODATION IN BRIEF:**

RETAIL AREA: 5.7M X 6M

GLAZED SHOP FRONT WITH GLAZED DOUBLE DOORS. SEMI-VAULTED CIEILING. MEZZANINE STORAGE / DISPLAY AREA.

KITCHEN AREA:

SINK WITH MIXER TAP FITTING.

STAFF TOILET: