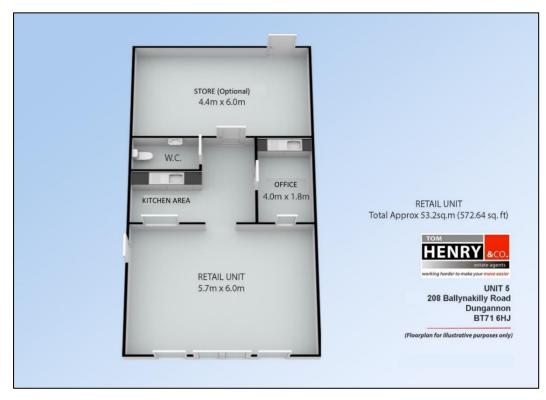

### **ACCOMMODATION IN BRIEF:**

RETAIL AREA: 5.7M X 6M

GLAZED SHOP FRONT WITH GLAZED DOUBLE DOORS. SEMI-VAULTED CIEILING. MEZZANINE STORAGE / DISPLAY AREA.

KITCHEN AREA:

SINK WITH MIXER TAP FITTING.

STAFF TOILET:

W.C. WASH HAND BASIN WITH MIXER TAP FITTING.

OFFICE: 4M X 1.8M

STORE (OPTIONAL): 4.4M X 6M

FLOOR PLANS FOR I.D. PURPOSES ONLY: