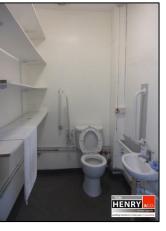

W.C. WASH HAND BASIN WITH MIXER TAP FITTING.

OFFICE: 4M X 1.8M

STORE (OPTIONAL): 4.4M X 6M

FLOOR PLANS FOR I.D. PURPOSES ONLY: