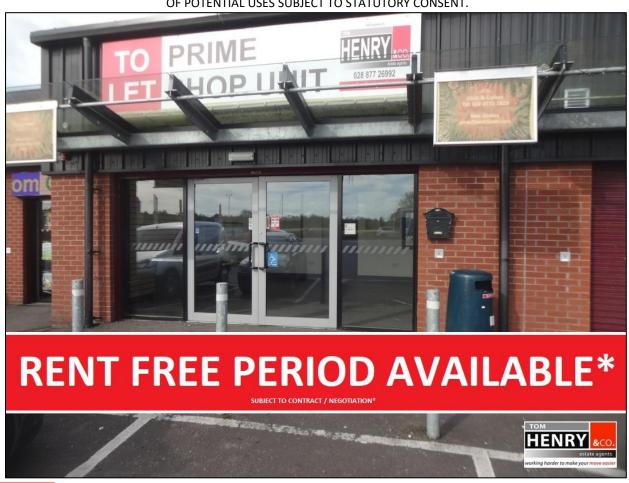

## **RETAIL UNIT WITH STORAGE – BUSY COMPLEX LOCATION – 570 SQ FT**

PRIME RETAIL UNIT EXTENDING TO CIRCA. 53 SQ M (570 SQ FT) INCLUDING STAFF FACILITIES & A STORE (STORE MAY BE INCLUDED OR EXCLUDED DEPENDANT ON TENANTS REQUIREMENTS).

IDEALLY LOCATED WITH PROMINENT FRONTAGE IN THIS BUSTLING BUSINESS COMPLEX & BENEFITTING FROM A HIGH VOLUME OF PASSING TRADE WITH EXISTING OCCUPIERS INCLUDING SUBWAY & SPAR, JUST OFF JUNCTION 14 OF THE M1 INTERSECTION.

BOASTING A GLAZED RETAIL SPACE, STAFF OFFICE, AMPLE PARKING & A STORE (IF REQUIRED) THIS UNIT WOULD BE IDEAL FOR A NUMBER OF POTENTIAL USES SUBJECT TO STATUTORY CONSENT.

GUIDE RENT: £700 PER MONTH (APPLICABLE TO VAT).