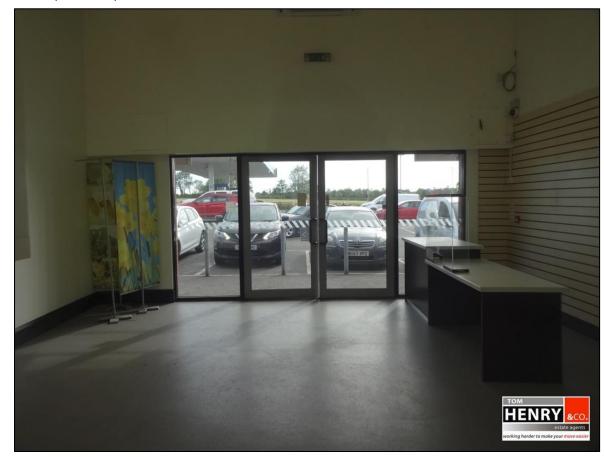

### **ACCOMMODATION IN BRIEF:**

RETAIL AREA: 5.7M X 6M

GLAZED SHOP FRONT WITH GLAZED DOUBLE DOORS. SEMI-VAULTED CIEILING. MEZZANINE STORAGE / DISPLAY AREA.

KITCHEN AREA:

SINK WITH MIXER TAP FITTING.

STAFF TOILET: